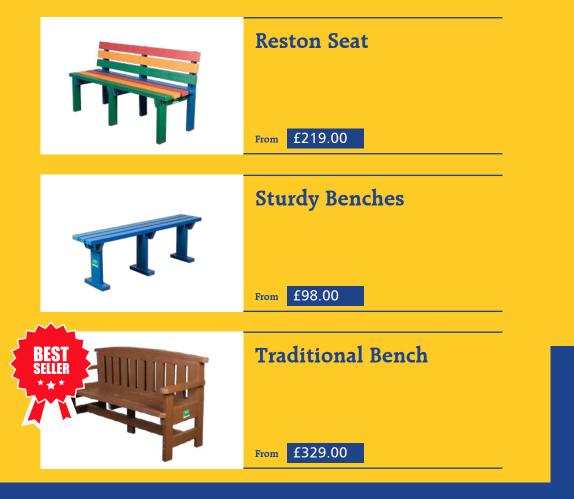

# For our full range please visit **marmaxproducts.co.uk**

Traditional Bench From £329.00 Colour

Our transport company's standard delivery time is 2 - 3 working days

## Seating

Our Seating is available in a range of sizes