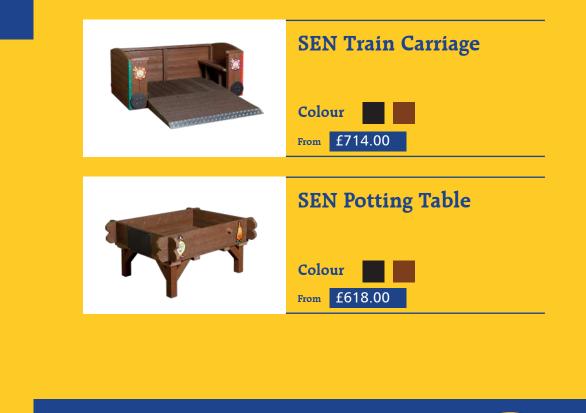

# For our full range please visit **marmaxproducts.co.uk**

Traditional Bench From £329.00 Colour

Our transport company's standard delivery time is 2 - 3 working days